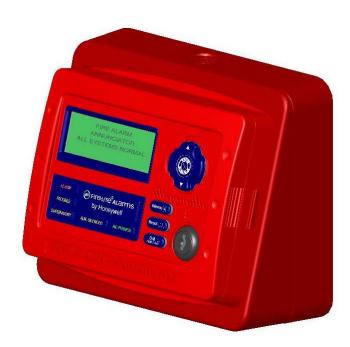

The ANN-80 annunciator (sold separately) shown above is installed over stacked back box and wedge.

FLPA09-01-1