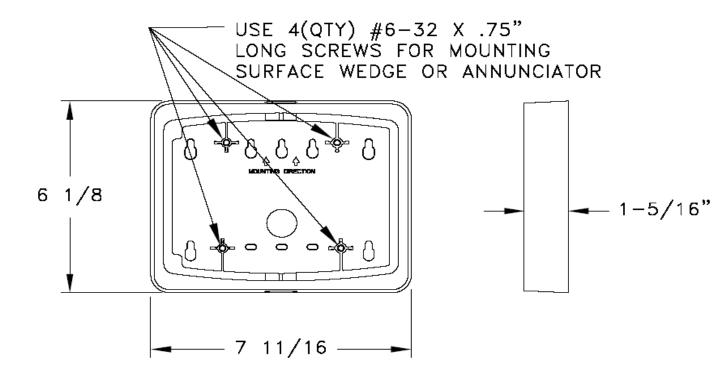

The ANN-SB80KIT-R (-W) contains the following:

- 1 surface mount plastic back box with 2 (QTY) 1/2 " NPT holes
- 1 surface wedge plastic accessory to provide 15 degree angled viewing
- 2 threaded plastic plugs, 1/2 " NPT
- · Mounting hardware included

#### SURFACE BACKBOX: