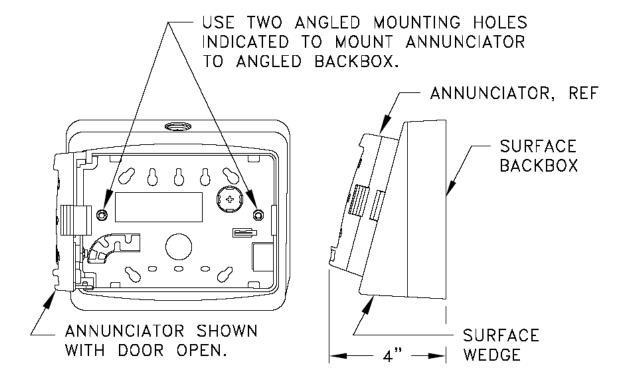

### SURFACE BACKBOX AND WEDGE: for angled viewing option

The annunciator surface backbox and wedge can also be fitted to a standard single gang, gangable or 4 'square electrical boxes.

To obtain pricing and place orders, please contact our Customer Service Department at 1-800-627-3473.