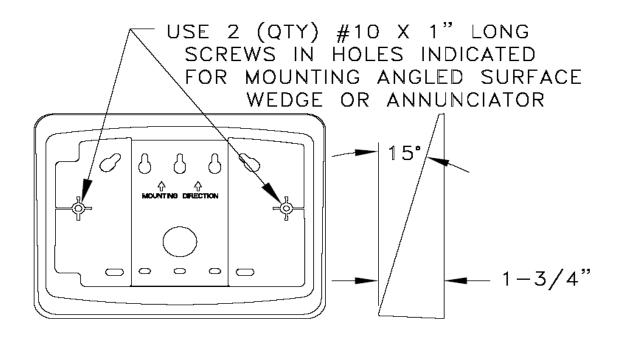

The ANN-SB80KIT-R (-W) contains the following:

- 1 surface mount plastic back box with 2 (QTY) 1/2 " NPT holes
- 1 surface wedge plastic accessory to provide 15 degree angled viewing
- 2 threaded plastic plugs, 1/2 " NPT
- · Mounting hardware included

#### SURFACE WEDGE: for angled viewing option

FLPA09-01-1 2/3